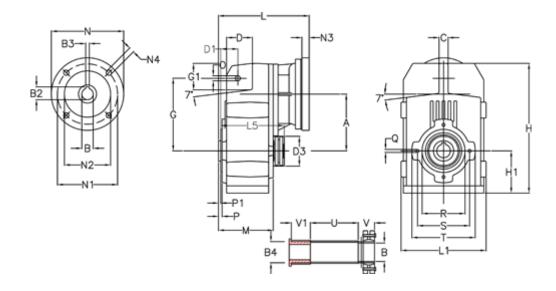

## **Measures**

| A = 150.50 | D1 = 54.0  | I5 = 180.0 | P1                                  | = 3.5    | V =  |
|------------|------------|------------|-------------------------------------|----------|------|
| B = 40     | d3 = 90    | M = 125.0  | Q                                   | = M10x17 | V1 = |
| B1 = 11    | G = 170    | N = 140    | R                                   | = 110    |      |
| B2 = 12.8  | G1 = 84.0  | N1 = 115   | S                                   | = 130    |      |
| B3 = 4     | H = 326.0  | N2 = 95    | Т                                   | = 150    |      |
| B4 = 40    | H1 = 102.0 | N4 = M8x19 | Tightening torque Nm adapter bushin | g = 6.0  |      |
| C = 20     | L = 283.0  | O = 13     | Tightening torque Nm shrink disc    | = 8.0    |      |
| D = 68.0   | L1 = 210   | P = 6.5    | U                                   | = 95.5   |      |